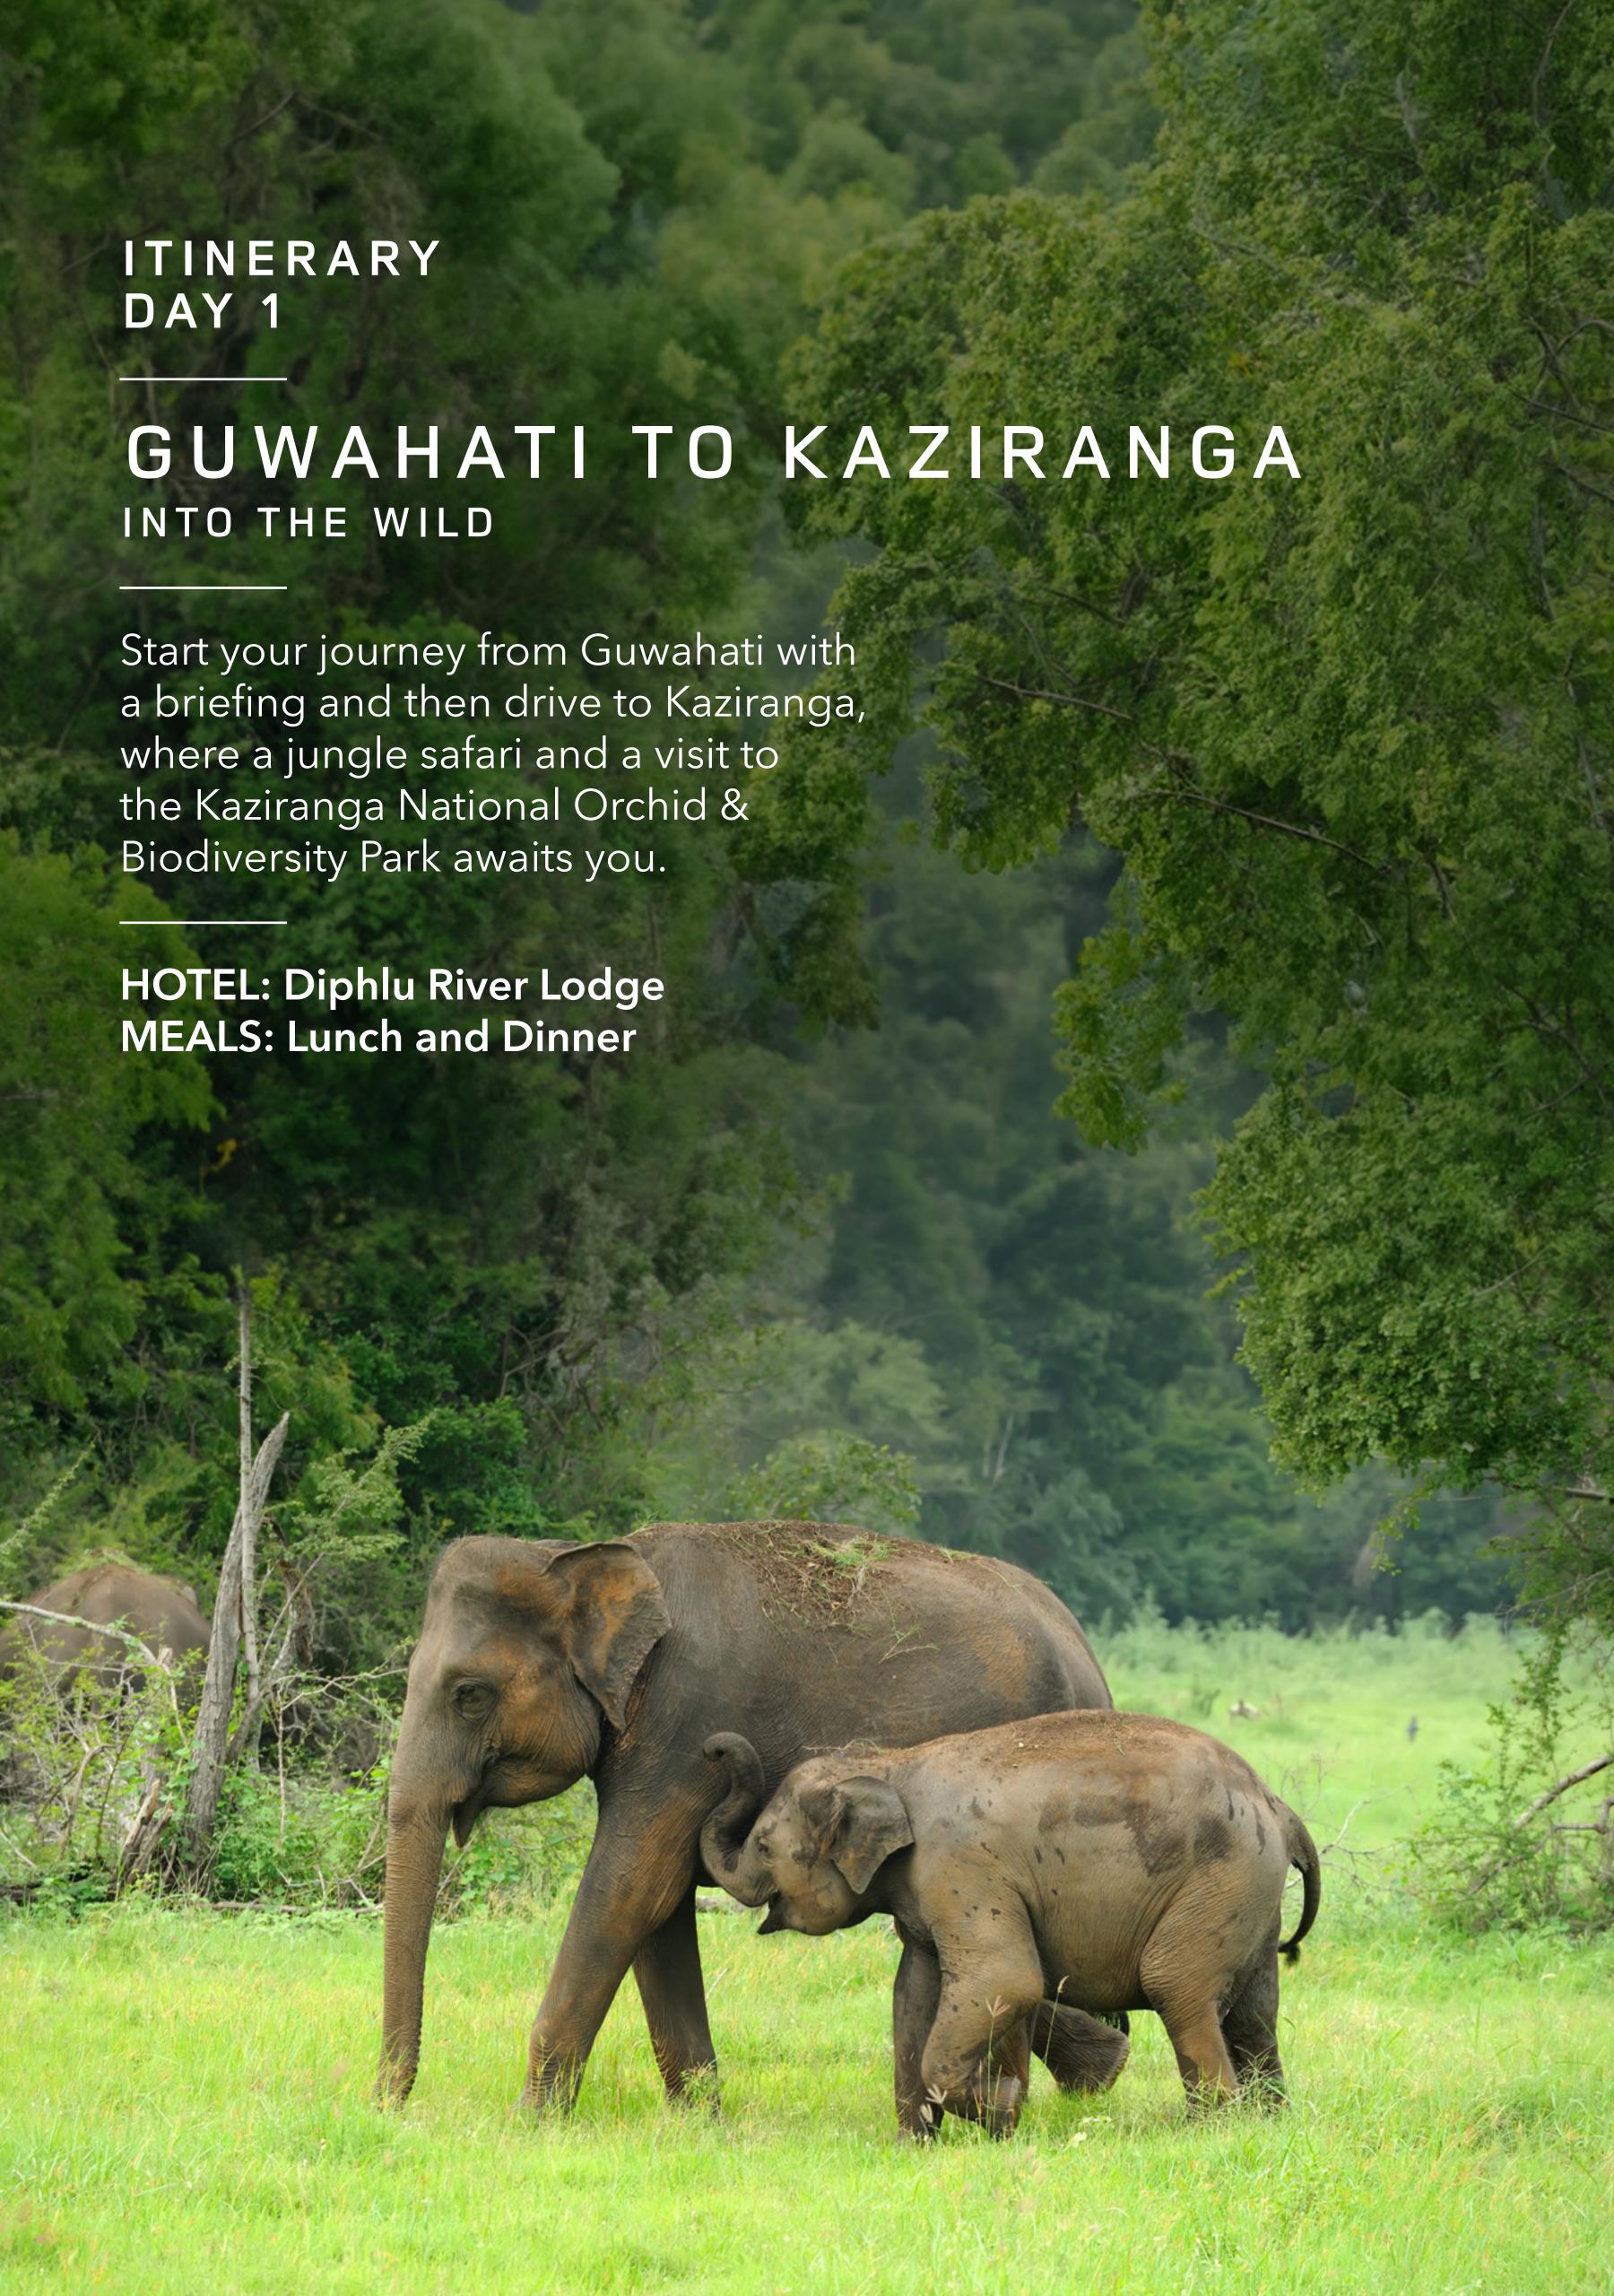

## KAZIRANGA

WILD ENCOUNTERS

Experience the wildlife of Kaziranga with a thrilling jungle safari and a dolphin boat safari. Enjoy the serene beauty of the park and try having a glance at the endangered yet sociable Gangetic Dolphins in their natural habitat on a fantastic boat safari before returning for a relaxing evening.

**HOTEL: Diphlu River Lodge** 

MEALS: Breakfast, Lunch and Dinner