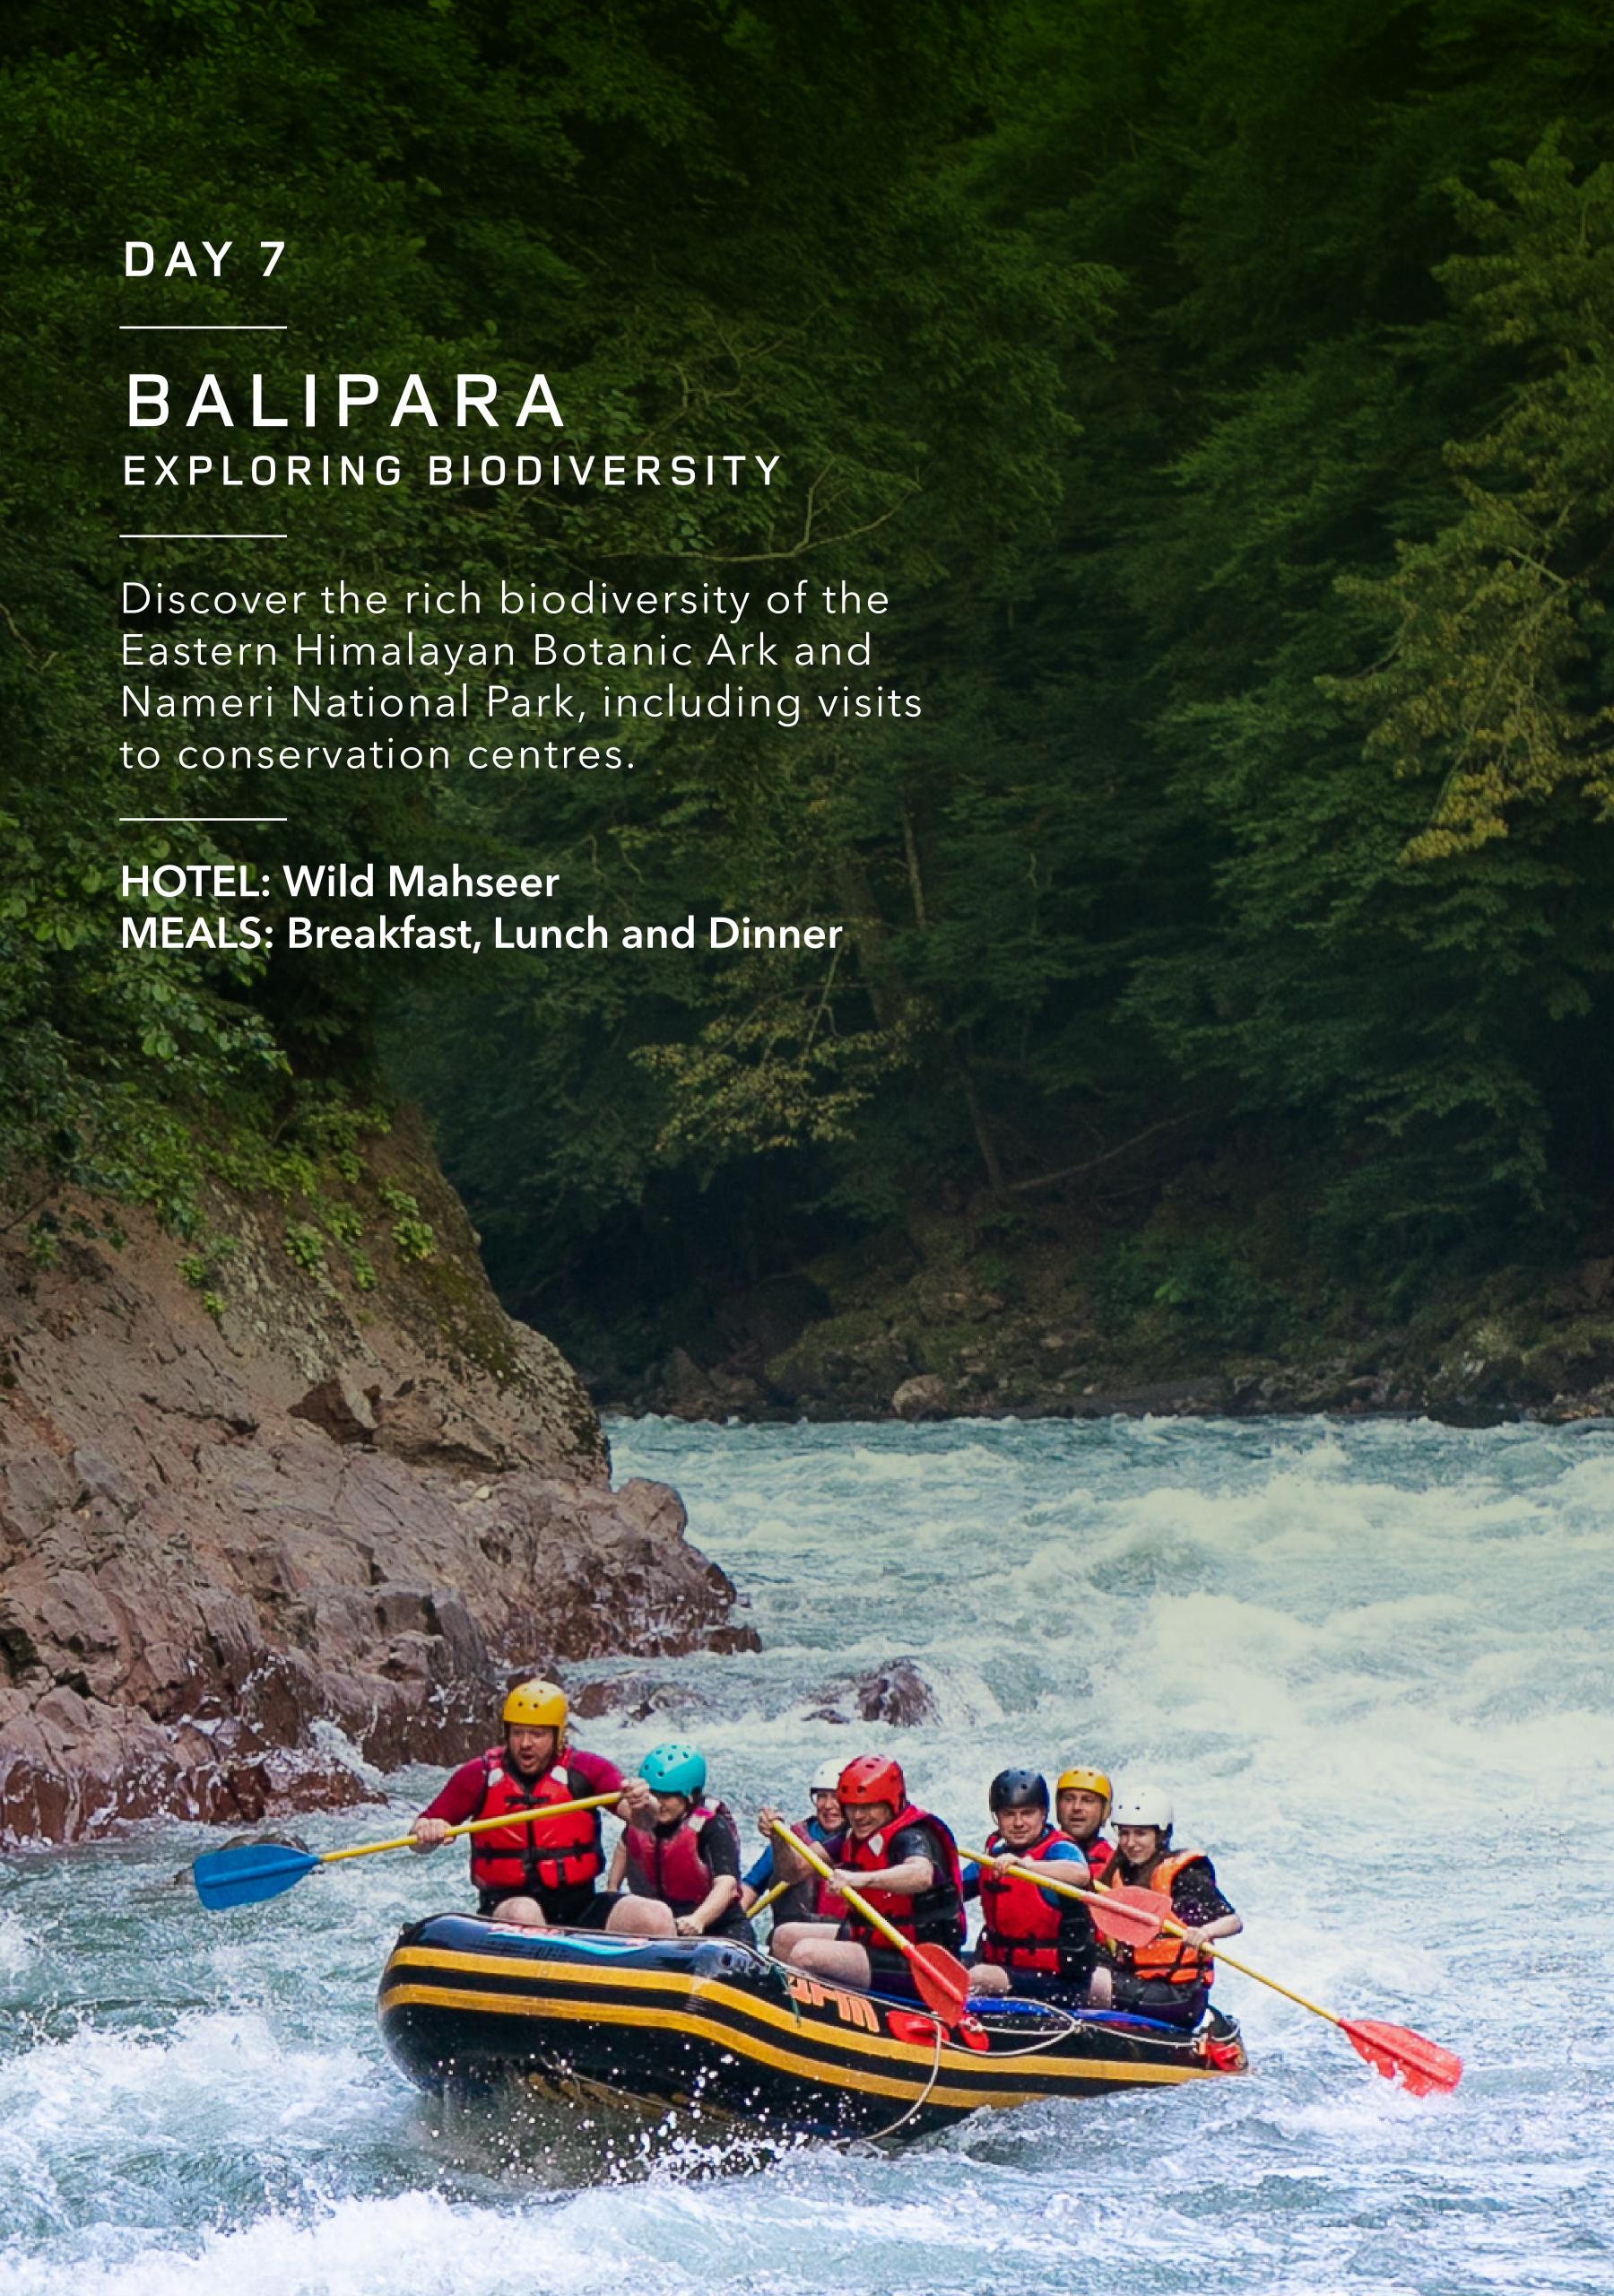

## TAWANG TO BALIPARA

FROM PEAKS TO PLAINS

Drive from Tawang to Balipara, stopping at the Jaswantgarh War Memorial and passing through stunning landscapes.

**HOTEL:** Wild Mahseer

MEALS: Breakfast, Lunch and Dinner