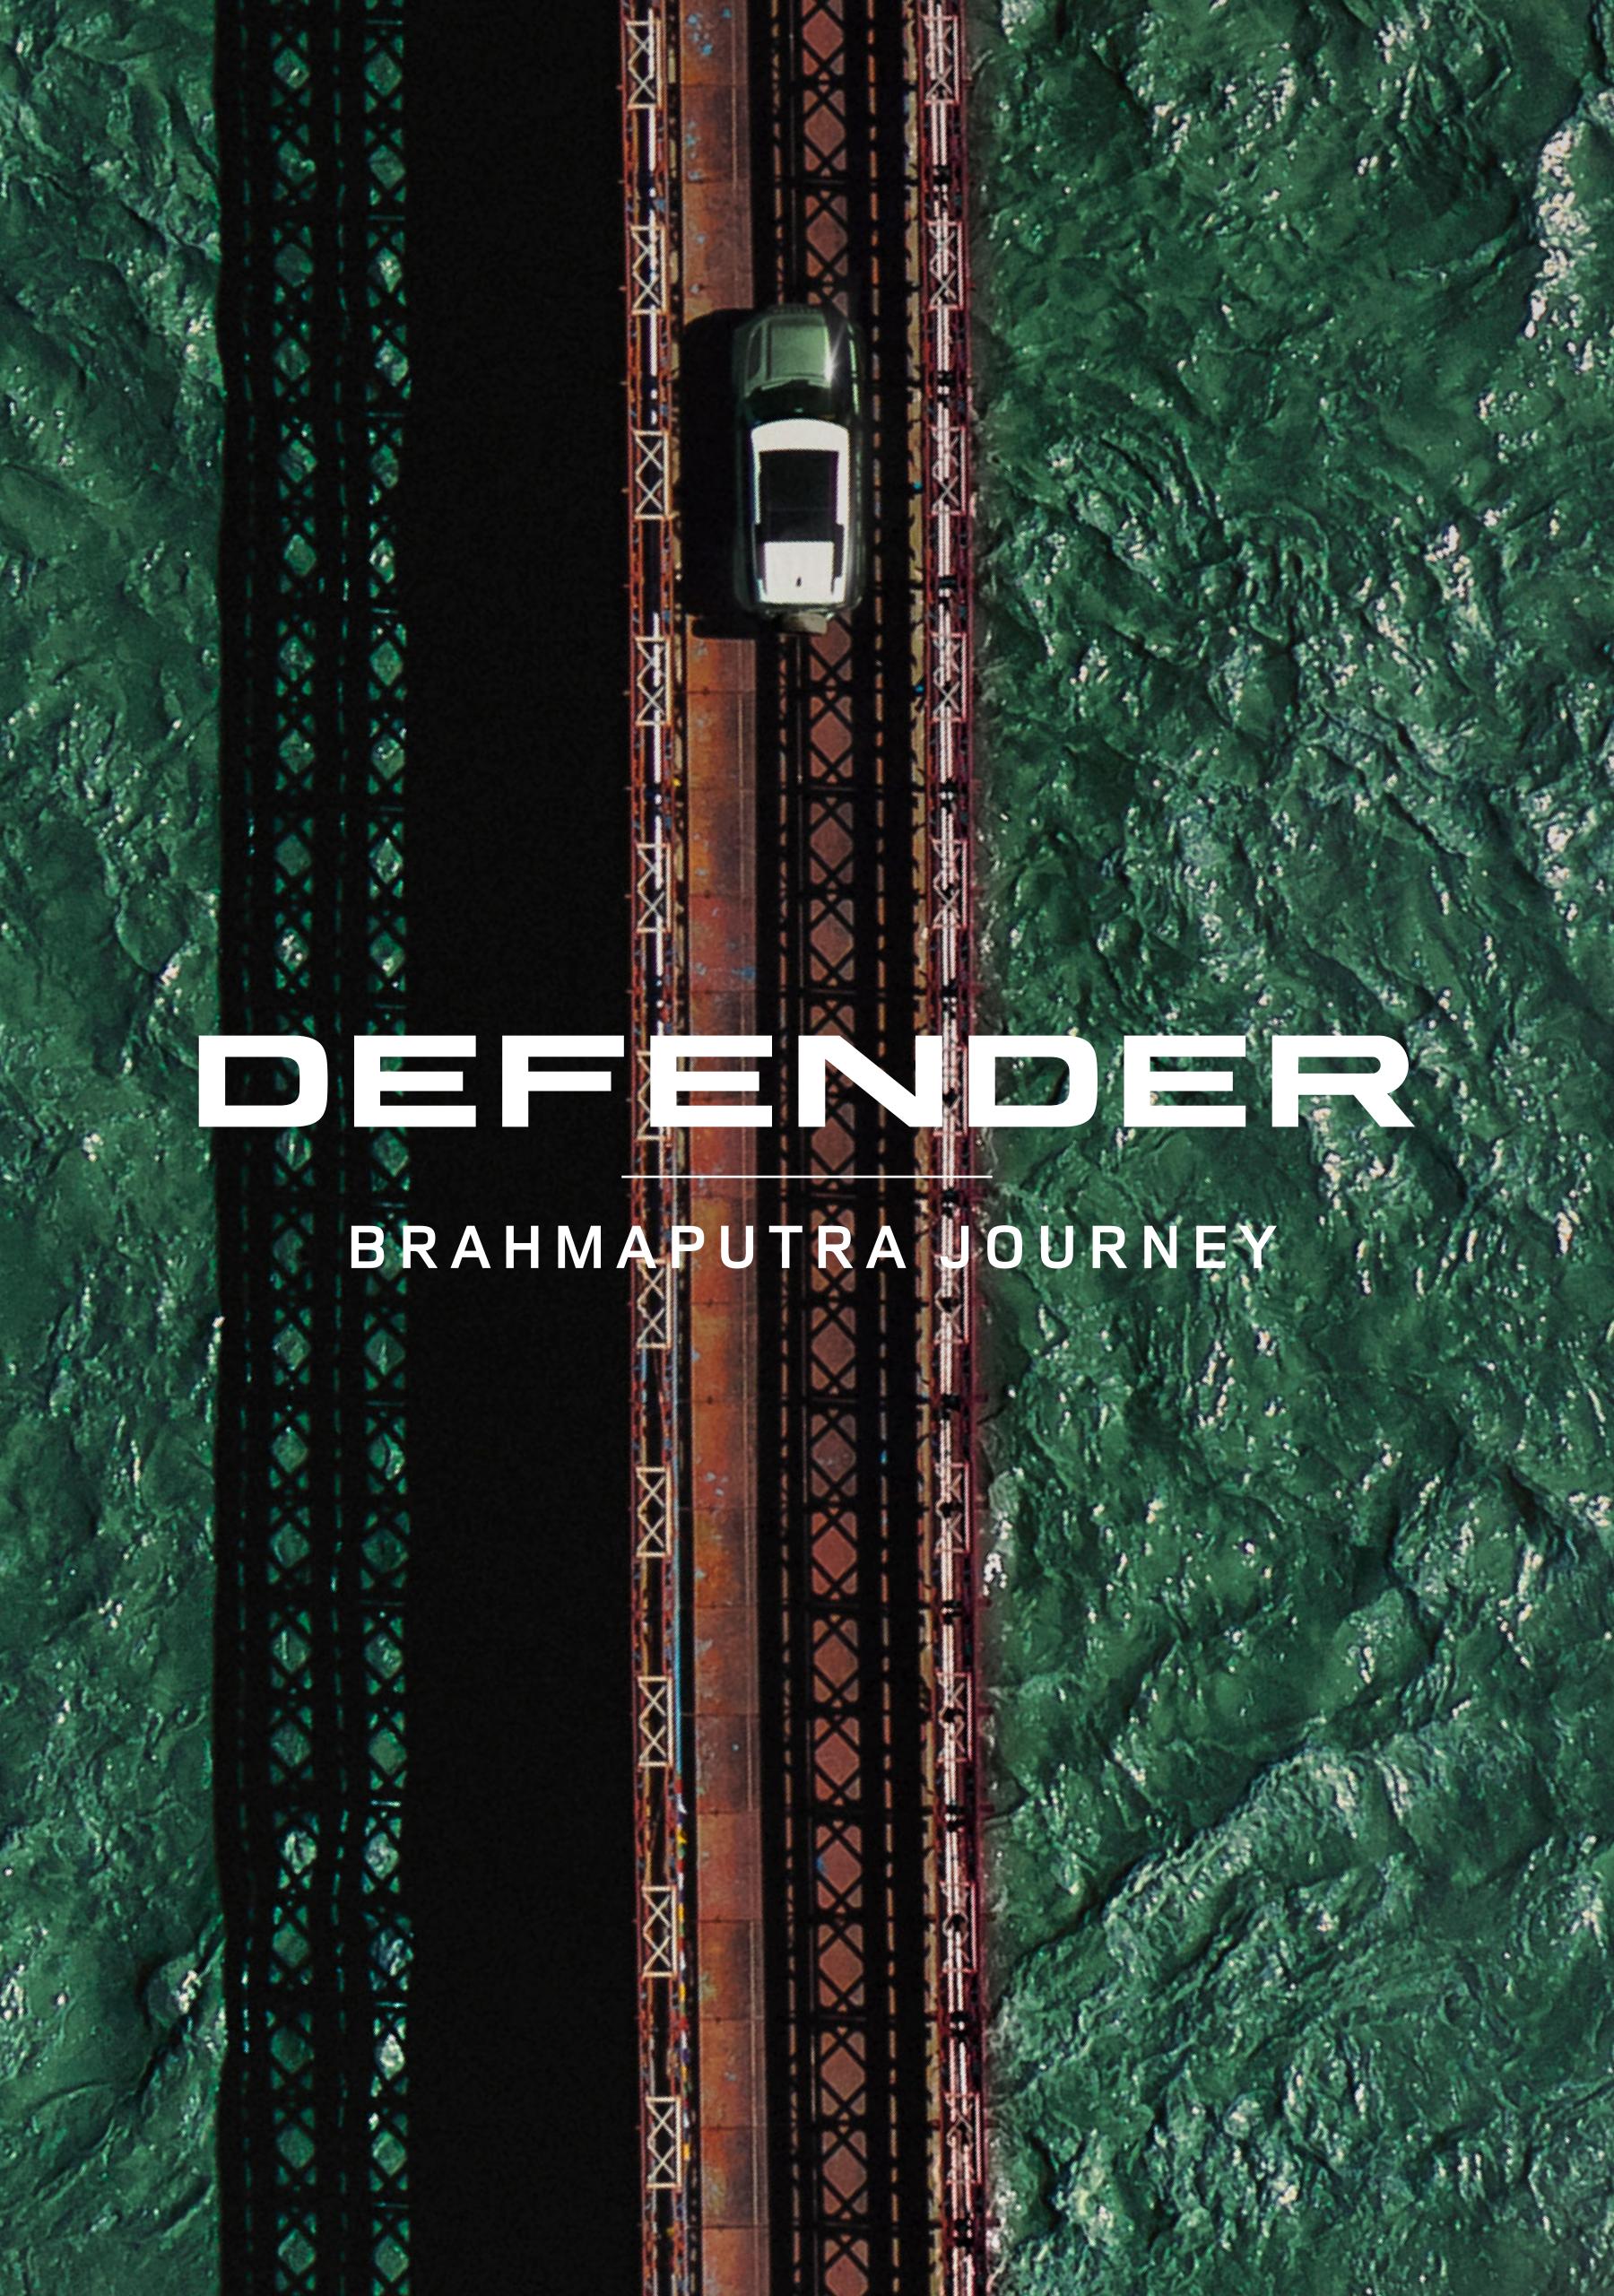

GUWAHATI - KAZIRANGA - KAZIRANGA - DIRANG - TAWANG - TAWANG - BALIPARA - BALIPARA - GUWAHATI

7 nights and 8 days from INR 250,000 Limited to 7 vehicles

The Brahmaputra Journey offers an unparalleled adventure through the stunning landscapes of Arunachal Pradesh and Assam. This journey is a deep dive into the region's rich cultural heritage and breathtaking natural beauty, all experienced from the comfort of the iconic DEFENDER.