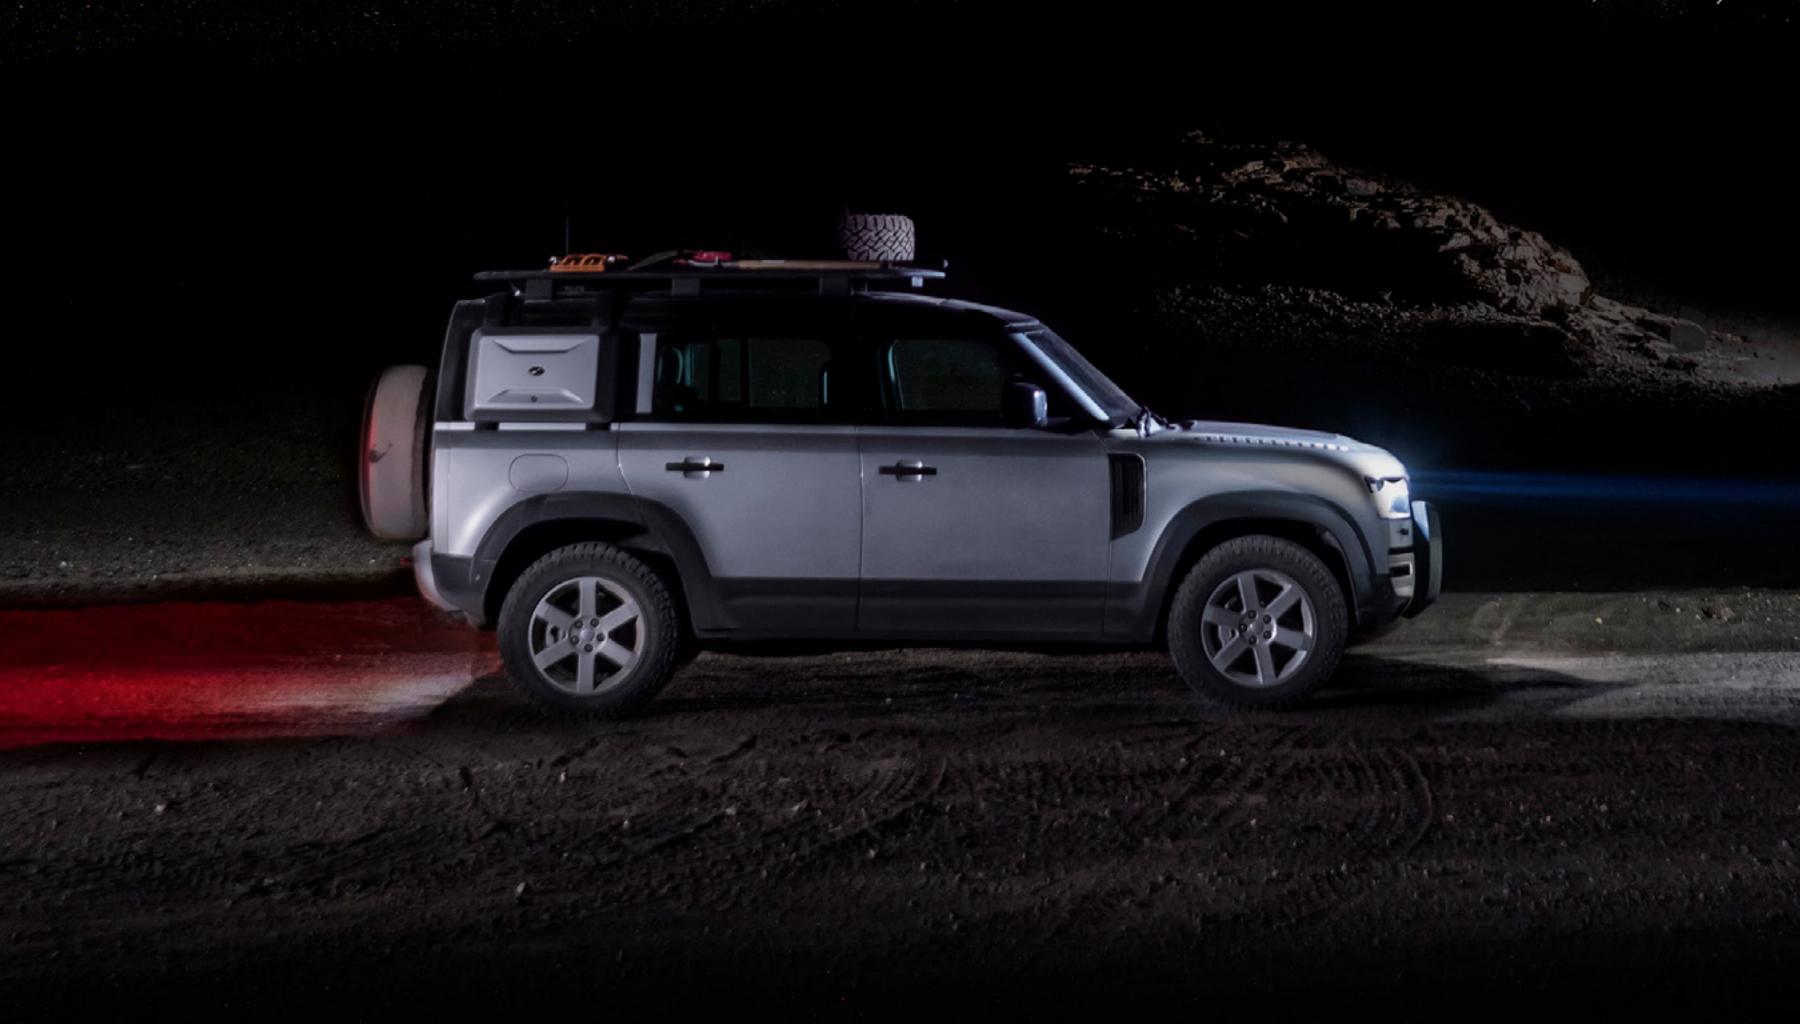

a relaxing evening.

**HOTEL: Diphlu River Lodge** 

MEALS: Breakfast, Lunch and Dinner



#### DAY 3

## KAZIRANGA TO DIRANG

MOUNTAINOUS MARVELS

Drive through picturesque landscapes to Dirang, with stops for coffee and lunch. The day ends with leisure time in the scenic valley of Dirang.

**HOTEL:** Hotel Rigsel

MEALS: Breakfast, Lunch and Dinner





**HOTEL: Timilo Boutique** 





#### DAY 6

## TAWANG TO BALIPARA

FROM PEAKS TO PLAINS

Drive from Tawang to Balipara, stopping at the Jaswantgarh War Memorial and passing through stunning landscapes.

**HOTEL:** Wild Mahseer

MEALS: Breakfast, Lunch and Dinner







#### VEHICLE:

Defender 110HSE with an Ingenium 4-cylinder 2.0L P300 powertrain

#### OFF-ROAD LEVEL:

7

#### LANDSCAPE:

Δ

### TYPES OF DRIVING:

Tarmac, Mud and Ruts



# MAX NO. OF VEHICLES AND GUESTS:

7 and 14 respectively

#### NO. OF INSTRUCTORS:

2

#### MINIMUM DRIVING AGE:

19 years old + 1-year full license

#### ACCOMMODATION STYLE:

Luxury hotels and resorts



Diphlu River Lodge



Wild Mahseer



**Hotel Rigsel** 



Timilo Boutique

#### DATES:

April 10 to 17, 2025 April 22 to 29, 2025 May 1 to 8, 2025

#### ROUTE:

Guwahati - Kaziranga -Kaziranga - Dirang -Tawang - Tawang -Balipara - Balipara -Guwahati



#### COST:

Prices in INR 250,000\* for Indian Nationals on twin/double occupancy. Subject to GST @5%

\*Per person cost based on a minimum group size of 2. Including use of Defender, accommodation, meals, and experiences.

Costs for foreign nationals available on request.

Subject to Terms and Conditions as detailed on www.cougarmotors