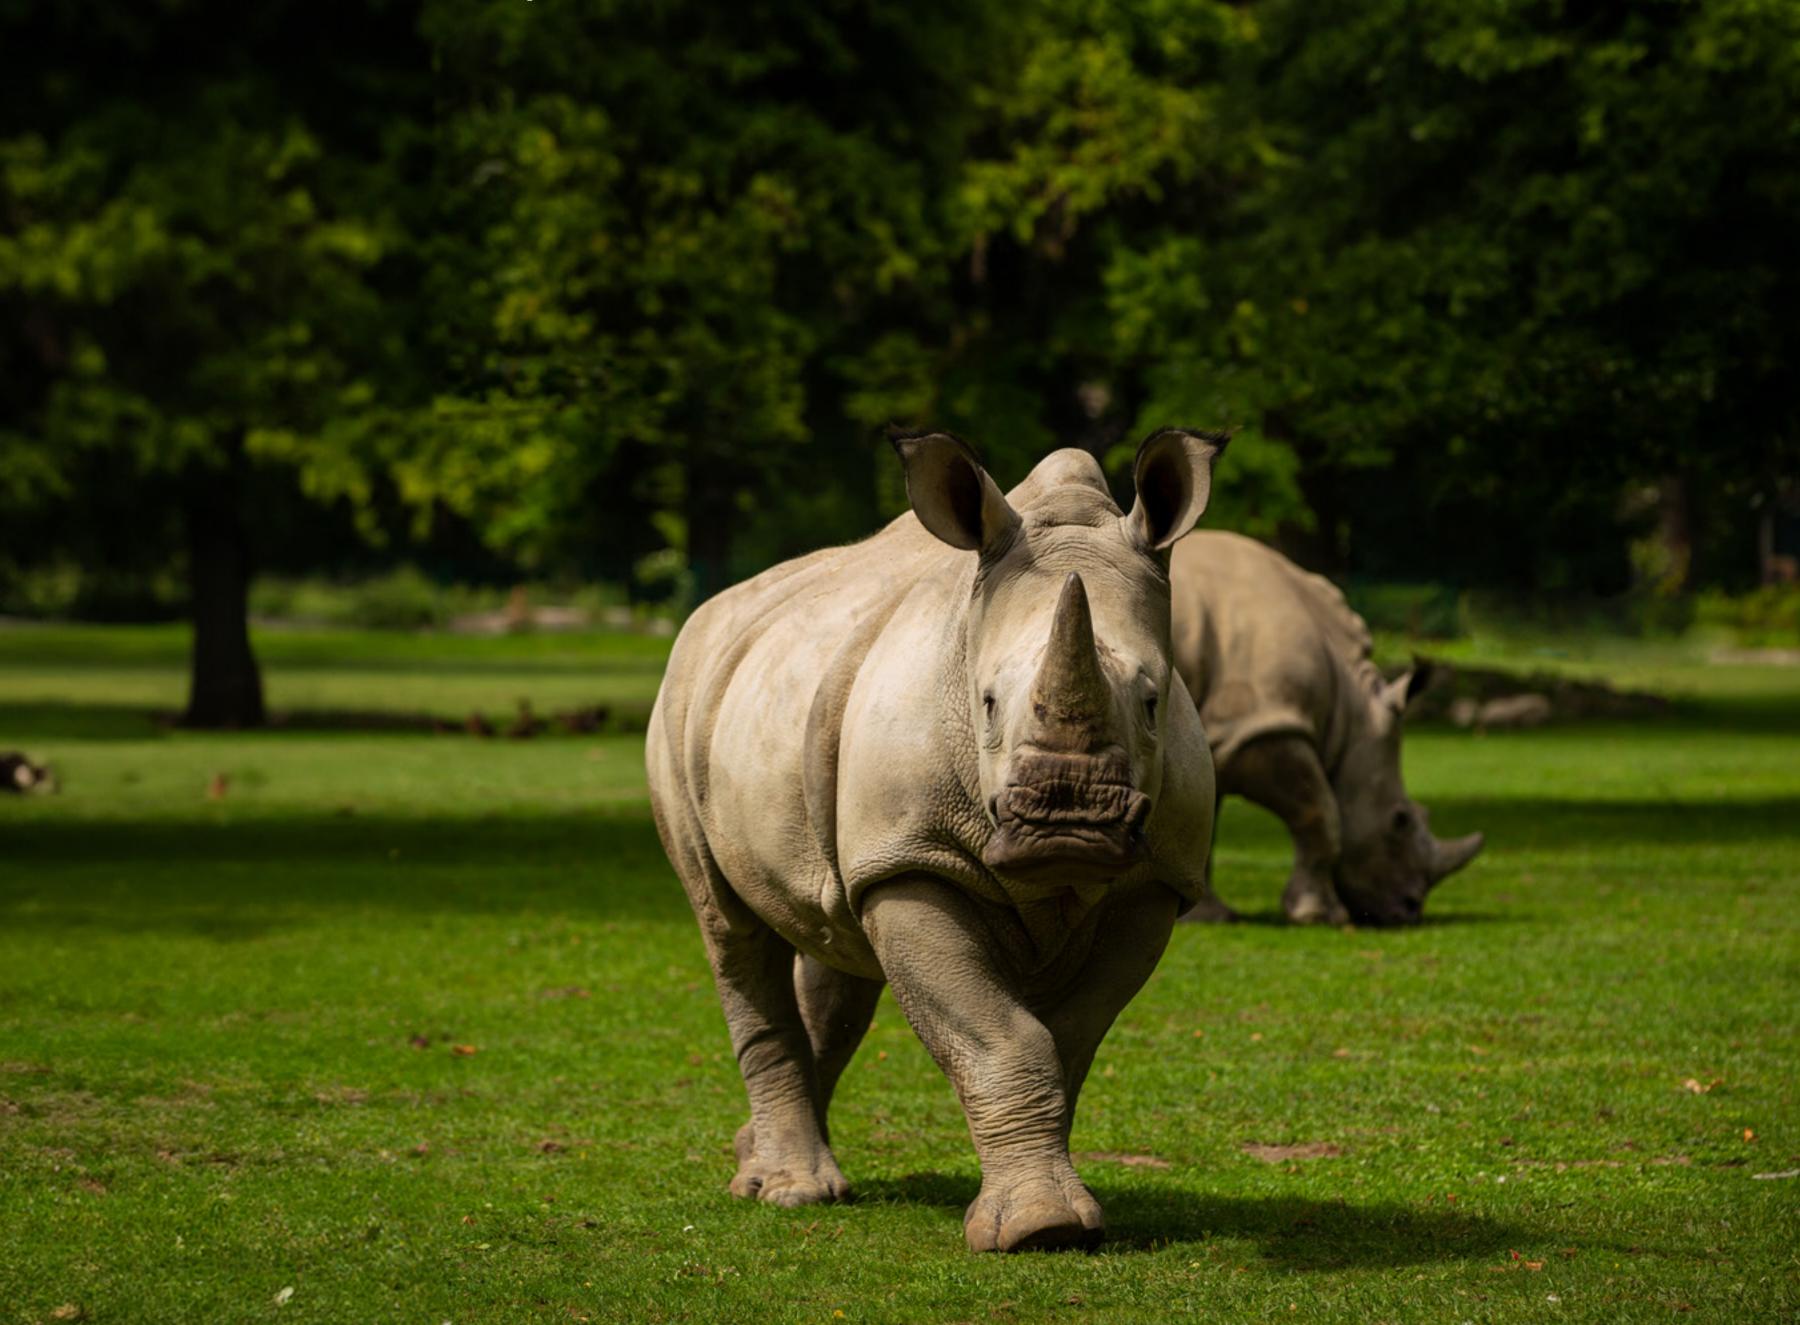

Thrilling jungle safaris in Kaziranga National Park, home to the one-horned rhinoceros

Experiencing the stunning biodiversity of the Eastern Himalayan Botanic Ark and Nameri National Park

Scenic drives through high-altitude passes, including Sela Pass at 13,700 ft and Bumla Pass at 15,200 ft

## KAZIRANGA

WILD ENCOUNTERS

Experience the wildlife of Kaziranga with a thrilling jungle safari and a dolphin boat safari. Enjoy the serene beauty of the park and try having a glance at the endangered yet sociable Gangetic Dolphins in their natural habitat on a fantastic boat safari before returning for a relaxing evening.