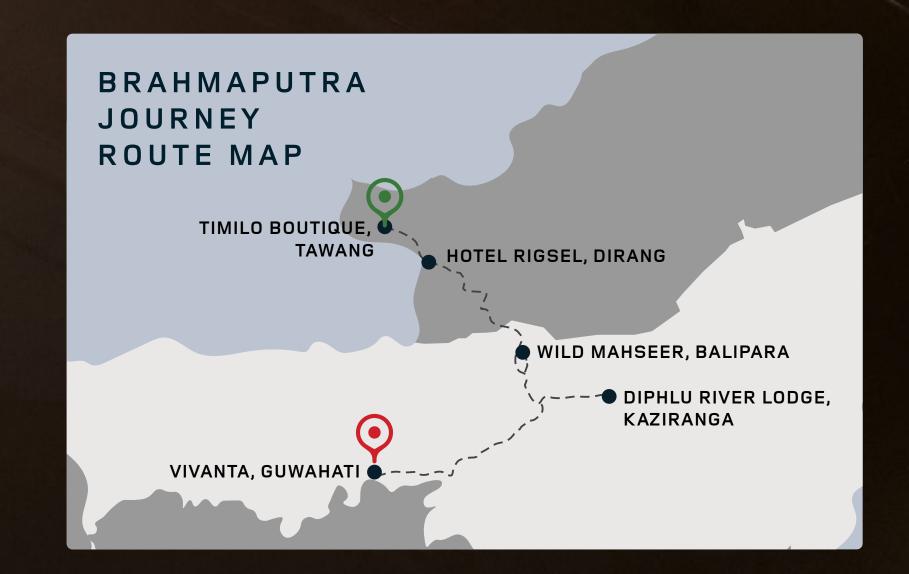

GUWAHATI - KAZIRANGA - KAZIRANGA - DIRANG - TAWANG - TAWANG - BALIPARA - BALIPARA - GUWAHATI

7 nights and 8 days from INR 250,000 Limited to 7 vehicles

The Brahmaputra Journey offers an unparalleled adventure through the stunning landscapes of Arunachal Pradesh and Assam. This journey is a deep dive into the region's rich cultural heritage and breathtaking natural beauty, all experienced from the comfort of the iconic DEFENDER.

#### ROUTE:

Guwahati - Kaziranga -Kaziranga - Dirang -Tawang - Tawang -Balipara - Balipara -Guwahati